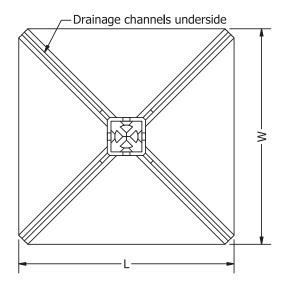

### Select Variant

| Article No. | Product Description | FXR Mounting<br>Rail | L<br>(mm) | W<br>(mm) | H<br>(mm) | Max.<br>Recommended<br>Load (N) | Weight<br>(Kg) |
|-------------|---------------------|----------------------|-----------|-----------|-----------|---------------------------------|----------------|
| 682000      | FX Roof Base 300    | 41   41              | 300       | 300       | 65        | 2000                            | 1.40           |
| 682010      | FX Roof Base 450    | 41   41              | 450       | 450       | 65        | 2500                            | 2.50           |