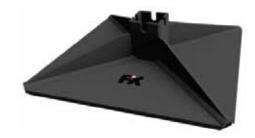

# **Mounting Foots**

Non-penetrative mounting base for flat roofs

|            | Material specifications                                                   |  |  |  |
|------------|---------------------------------------------------------------------------|--|--|--|
| Material   | High quality glass fibre reinforced polyamide with bonded rubber mat base |  |  |  |
| Properties | Service Temperature:<br>-20 °C to +70 °C                                  |  |  |  |

#### **Features & Benefits**

- Enables optimum weight distribution over whole foot print
- UV Resistant High quality glass reinforced polyamide
- Quick and easy to Install
- Supplied together with Anti Vibration Rubber Mat
- Compitable with FXR 41/41 mounting rails
- Can be combined with other Fixotec support solutions for a complete and cost-effective package