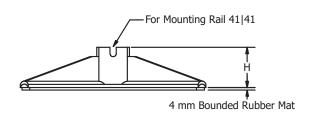

## The Assembly consists of:

- 1 Roof base
- 1 Anti–slip mat (must be attached on the Roof base according to the installation instructions)

### Select Variant

| Article No. | Product Description | FXR Mounting<br>Rail | L<br>(mm) | W<br>(mm) | H<br>(mm) | Max.<br>Recommended<br>Load (N) | Weight<br>(Kg) |
|-------------|---------------------|----------------------|-----------|-----------|-----------|---------------------------------|----------------|
| 682000      | FX Roof Base 300    | 41   41              | 300       | 300       | 65        | 2000                            | 1.40           |
| 682010      | FX Roof Base 450    | 41   41              | 450       | 450       | 65        | 2500                            | 2.50           |