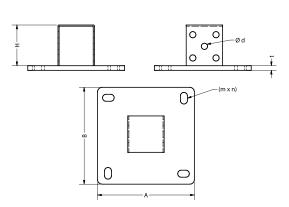

## **Select Variant**

| Article No. | Product Description      | FXT Heavy    | Α    | В    | Ød   | m x n   | t    | н    |
|-------------|--------------------------|--------------|------|------|------|---------|------|------|
| HDG (fvz)   | Product Description      | Rail Profile | (mm) | (mm) | (mm) | (mm)    | (mm) | (mm) |
| 639001      | FXT Base Flange, 80 80   | 80 80        | 200  | 200  | 14   | 14 X 25 | 10   | 105  |
| 639011      | FXT Base Flange, 100 100 | 100   100    | 250  | 250  | 14   | 18 X 30 | 12   | 120  |
| 639021      | FXT Base Flange, 100 120 | 100   120    | 250  | 250  | 14   | 18 X 30 | 12   | 145  |
| 639031      | FXT Base Flange, 100 150 | 100   150    | 300  | 300  | 14   | 22 X 32 | 12   | 165  |