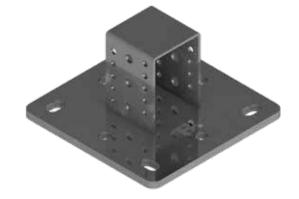

## **FXT Base Flange**

Supporting base flange for FXT Heavy Rail Profiles

| Material specifications |                            |  |  |  |  |  |
|-------------------------|----------------------------|--|--|--|--|--|
| Material                | S235JR or equivalent steel |  |  |  |  |  |
| Coatings                | Hot-Dip Galvanized         |  |  |  |  |  |

## **Applications**

Secured mounting of FXT Heavy Rail Profiles