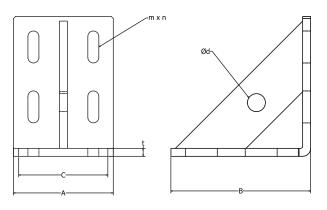

### Select Variant

| Article No. | Product Description             | FXT Heavy                 | Α    | в    | с    | Ød   | m x n   | t    |
|-------------|---------------------------------|---------------------------|------|------|------|------|---------|------|
| HDG (fvz)   | Product Description             | Rail Profile              | (mm) | (mm) | (mm) | (mm) | (mm)    | (mm) |
| 637351      | FXT Angle Bracket 80x140x6      | 80 80                     | 80   | 140  | -    | 18   | 11 x 32 | 6    |
| 637361      | FXT Angle Bracket 100x140x80x6  | 80 80 with 100 100        | 100  | 140  | 80   | 18   | 11 x 32 | 6    |
| 637371      | FXT Angle Bracket 100x140x8     | 100 100, 100 120, 100 150 | 100  | 140  | -    | 14   | 11 x 32 | 8    |
| 637381      | FXT Angle Bracket 120x140x100x8 | 100 100 with 100 120      | 120  | 140  | 100  | 18   | 11 x 32 | 8    |
| 637391      | FXT Angle Bracket 120x140x120x8 | 100 120                   | 120  | 140  | 120  | 18   | 11 x 32 | 8    |