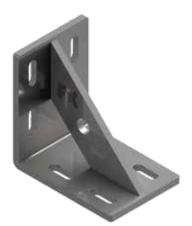

# **FXT Angle Bracket**

# **Brackets**

Supporting bracket for FXT Heavy Rail Profiles

| Material specifications |                            |  |  |  |  |
|-------------------------|----------------------------|--|--|--|--|
| Material                | S235JR or equivalent steel |  |  |  |  |
| Coatings                | Hot-Dip Galvanized         |  |  |  |  |

## Applications

- Building frame structures using FXT Heavy Rail
  Profiles
- Structural connection of FXT Heavy Rail Profiles with any supporting material