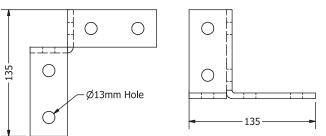

# FXR Lateral Angle Connector (2+2) - Double sided

#### **Select Variant**

| Article No.     |           | Product Description                             | FXR Mounting Rail | Pack Size |
|-----------------|-----------|-------------------------------------------------|-------------------|-----------|
| Galvanized (vz) | HDG (fvz) | Froduct Description                             | TAR Mounting Rail | (Nos)     |
| 637420          | 637421    | FX Lateral Angle Connector (2+2) - Double sided | 41 21-41 124      | 25        |
| 637430          | 637431    | FX Lateral Angle Connector (2+2) - Three sided  | 41 21-41 124      | 25        |