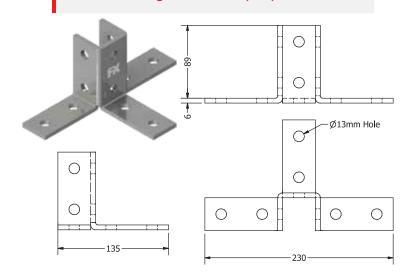

## FXR Lateral Angle Connector (2+2) - Three sided

#### **Select Variant**

| Article No.     |           | Product Description                             | FXR Mounting Rail | Pack Size |
|-----------------|-----------|-------------------------------------------------|-------------------|-----------|
| Galvanized (vz) | HDG (fvz) | Froduct Description                             | TAR Mounting Rail | (Nos)     |
| 637420          | 637421    | FX Lateral Angle Connector (2+2) - Double sided | 41 21-41 124      | 25        |
| 637430          | 637431    | FX Lateral Angle Connector (2+2) - Three sided  | 41 21-41 124      | 25        |