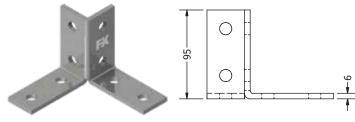

## FXR Lateral Angle Connector (2+2)

### Connectors

Fixing element for lateral connection of FXR mounting Rails

| Material specifications |                                                                           |  |
|-------------------------|---------------------------------------------------------------------------|--|
| Material                | S235 JR or equivalent steel                                               |  |
| Coatings                | Galvanized, Hot-Dip Galvanized (HDG),<br>Powder Coating*, Zinc Magnesium* |  |

#### **Select Variant**

| Article No.     |           | Product Description                             | FXR Mounting Rail | Pack Size |
|-----------------|-----------|-------------------------------------------------|-------------------|-----------|
| Galvanized (vz) | HDG (fvz) | Froduct Description                             | TAR Mounting Rail | (Nos)     |
| 637420          | 637421    | FX Lateral Angle Connector (2+2) - Double sided | 41 21-41 124      | 25        |
| 637430          | 637431    | FX Lateral Angle Connector (2+2) - Three sided  | 41 21-41 124      | 25        |