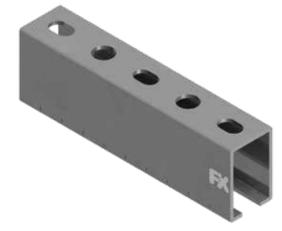

## **Mounting Channels**

Universally slotted mounting channel profile

| Material specifications |                                                                           |  |  |  |
|-------------------------|---------------------------------------------------------------------------|--|--|--|
| Material                | DX51D or Equivalent steel DD11 or Equivalent steel                        |  |  |  |
| Coatings                | Galvanized, Hot-Dip Galvanized (HDG),<br>Powder Coating*, Zinc Magnesium* |  |  |  |

## **Applications**

- Installation of medium to heavy-duty ventilation ducts, plumbing & firefighting pipes and cable trays
- Secondary support structure for installation of different services

## **Features & Benefits**

- Wide range of mounting options in conjunction with our FXC mounting channel accessories
- Quick and efficient attachment of multiple support structure
- Lateral and vertical adjustment with reliable fastening
- High load bearing capacity owing to special material properties and design