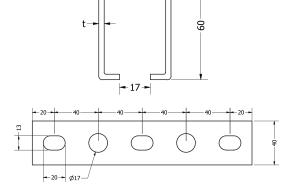

## **Mounting Channels**

Universally slotted mounting channel profile

| Material specifications |                                                                           |  |  |  |
|-------------------------|---------------------------------------------------------------------------|--|--|--|
| Material                | DX51D or Equivalent steel DD11 or Equivalent steel                        |  |  |  |
| Coatings                | Galvanized, Hot-Dip Galvanized (HDG),<br>Powder Coating*, Zinc Magnesium* |  |  |  |

## **Select Variant**

| Article No.     |           | Product Description               | L    | w    | н    | t    |
|-----------------|-----------|-----------------------------------|------|------|------|------|
| Galvanized (vz) | HDG (fvz) | Floudet Description               | (mm) | (mm) | (mm) | (mm) |
| 300130          | 300131    | FXC Mounting Channel 40 60 3, 6 m | 6000 | 40   | 60   | 3.0  |
| 300140          | 300141    | FXC Mounting Channel 40 60 3, 3 m | 3000 | 40   | 60   | 3.0  |
| 300150          | 300151    | FXC Mounting Channel 40 60 3, 2 m | 2000 | 40   | 60   | 3.0  |