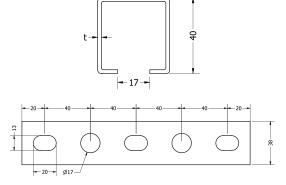

## **Select Variant**

| Article No.     |           | Product Description               | L    | w    | н    | t    |
|-----------------|-----------|-----------------------------------|------|------|------|------|
| Galvanized (vz) | HDG (fvz) | Floduct Description               | (mm) | (mm) | (mm) | (mm) |
| 300100          | 300101    | FXC Mounting Channel 38 40 2, 6 m | 6000 | 38   | 40   | 2.0  |
| 300110          | 300111    | FXC Mounting Channel 38 40 2, 3 m | 3000 | 38   | 40   | 2.0  |
| 300120          | 300121    | FXC Mounting Channel 38 40 2, 2 m | 2000 | 38   | 40   | 2.0  |