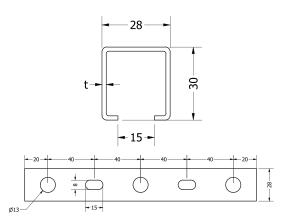

## **Select Variant**

| Article No.     |           | Product Description                  | L    | W    | н    | t    |
|-----------------|-----------|--------------------------------------|------|------|------|------|
| Galvanized (vz) | HDG (fvz) | Product Description                  | (mm) | (mm) | (mm) | (mm) |
| 300040          | 300041    | FXC Mounting Channel 28/30/1.75, 6 m | 6000 | 28   | 30   | 1.75 |
| 300050          | 300051    | FXC Mounting Channel 28/30/1.75, 3 m | 3000 | 28   | 30   | 1.75 |
| 300060          | 300061    | FXC Mounting Channel 28/30/1.75, 2 m | 2000 | 28   | 30   | 1.75 |